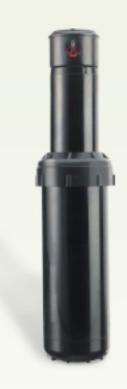

### CR™500 Series

Designed to distribute an even curtain of water over large areas, the CR500 rotating sprinkler has the features, performance and convenience ideal for residential landscapes.

## Large landscape areas? The CR500 has got you covered!

The job of rotating sprinklers is to distribute water evenly over large, open areas of landscape. Just as with fixed-spray models, rotating sprinklers (except special shrub models) pop-up during operation and retract for safety when turned off. Your contractor will use

part-circle "rotors" in corners and along edges of the larger areas of your landscape, and perhaps use full-circle models to cover the center of the wide-open sections.

Designed for reliable performance and durability, the versatile CR500 allows either full- or part-circle operation in one sprinkler. It is easy to install and adjust, and a choice of nozzles and a number of convenient features ensure precise, even water coverage.

#### The CR500 Series offers a number of outstanding features:

- -> Five-inch pop-up height for unrestricted water throw over tall grasses
- → Top-arc indicator allows for easy adjustment from 40 up to 360 degrees
- → Automatic arc return to recover from tampering
- -> Heavy-duty retract spring to ensure positive pop-down
- -> Pressure-activated seal to protect internal components from dirt and debris
- Preinstalled check valve to prevent after-operation drainage from sprinklers on slopes, which can cause runoff and erosion
- A rubber, padded cover to ensure a safe turf playing surface