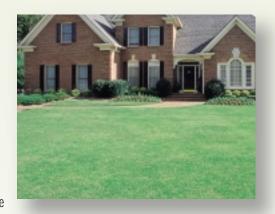

### CR™500 Series

Designed to distribute an even curtain of water over large areas, the CR500 rotating sprinkler has the features, performance and convenience ideal for residential landscapes.

#### The CR500 Series offers a number of outstanding features:

- -> Five-inch pop-up height for unrestricted water throw over tall grasses
- → Top-arc indicator allows for easy adjustment from 40 up to 360 degrees
- → Automatic arc return to recover from tampering
- -> Heavy-duty retract spring to ensure positive pop-down
- -> Pressure-activated seal to protect internal components from dirt and debris
- Preinstalled check valve to prevent after-operation drainage from sprinklers on slopes, which can cause runoff and erosion
- A rubber, padded cover to ensure a safe turf playing surface